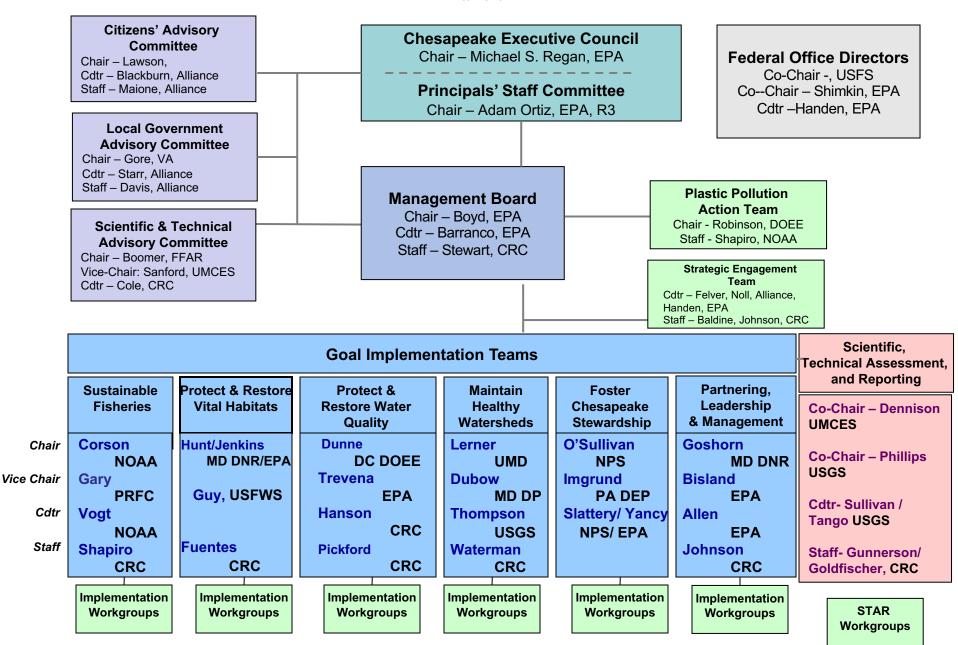

## **CBP Organizational Structure and Leadership**

10/12/2022



## **CBP GIT Implementation Workgroup Structure 6/16/2022**

## **Goal Implementation Teams**

Sustainable Fisheries

Ches. Bay Stock Assessment Committee

Maryland and Virginia Interagency Oyster Teams

Invasive Catfish Workgroup

Fish Habitat Action Team

Forage Fish Action Team Protect & Restore Vital Habitats

Fish Passage Workgroup

Stream Health Workgroup

Submerged Aquatic Vegetation Workgroup

Wetland Workgroup

Brook Trout Action Team

Black Duck Action Team Protect & Restore Water Quality

Agriculture Workgroup

**Forestry Workgroup** 

Land Use Workgroup

Urban Stormwater Workgroup

Wastewater Treatment Workgroup

Watershed Technical Workgroup

> Milestone Workgroup

Trading and Offsets Workgroup

BMP Verification Ad Hoc Action Team

> Toxic Contaminants Workgroup

Federal Fac