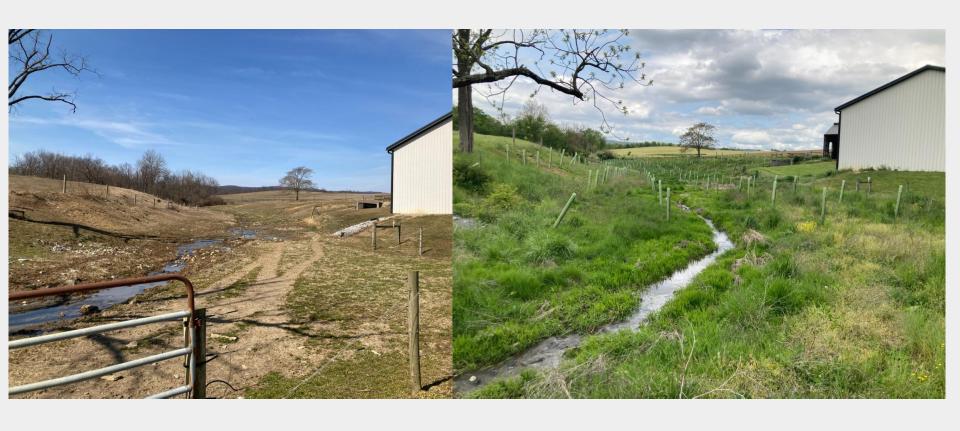

am directly lead to my current job
  - Gave me a chance to try out this line of work and for the Alliance to see how I fit into the organization
- Was helpful to be exposed to a variety of experiences through the internship



## **MY CURRENT WORK**

All aspects of getting new forests established













## MY WORK AND SOIL HEALTH

- When it comes to soil health, on farm practices are crucial
  - Cover crops
  - Reduced tillage
  - Rotating crops
- Riparian forest buffers also help improve soil health and keep soil from leaving the property
  - Preventing bank erosion
  - Removing excess nutrients from farm runoff
  - Capturing sediment from farm runoff
  - o Increases rain infiltration
  - The wider the best, at least 35 feet wide to have desired benefits



# ORIGINAL 1 YEAR LATER



## **ORIGINAL**

# **3 YEARS LATER**



# **THANK YOU!**

Rebecca Lauver

PA Forests Projects Coordinator rlauver@allianceforthebay.org



@Allianceforthebay



@AllianceForBay



@allianceforthebay

FOR OUR FORESTS. FOR OUR STREAMS. FOR OUR FUTURE.