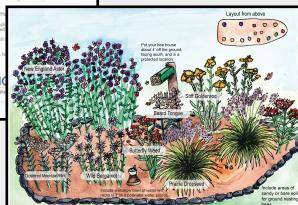

## CAPSTONE- NATIVE PLANT AND POLLINATOR PORTFOLIO

Mini Grant Project, June 26th 2021: Native Plant Giveaway

#### Bee Better Kit Plant Information

Meet your native plants:

Smooth Beard Tongue (Penstemon calycosus,

owth Description: purple flower, forms upright clumps, grows 2-3"

Planting Info: likes partly sunny sites with moist fertile soil, somewhat plerant, may need watering if in full sun, plant 12-18" apart

Growth Description: clusters of orange flowers, bushy growth narry-branched stems from a sturdy tap root, 3' tall with 2' spread Planting info: likes full sun with dry soil, prefers sandyloamy soils,

Attracts: monarch Butterflies, other butterflies, leafcutter bees, green

emerges late from dormancy, space 18-74" apart

rowth Description: purple flower, forms upright clumps, 2-4' tall

Planting Info: likes full sun, grows in wet, mesic, or dry soil and sandy clay soils, can tolerate drought, will benefit from dividing every 4

Attracts: bumble bees, long-tongued bees, leafcutter bees, sweat

#### Clustered Mountain Mint (Pycnanthemum)

loamy soil plant 2' apart

Attracts: sweat bees, bumble bee