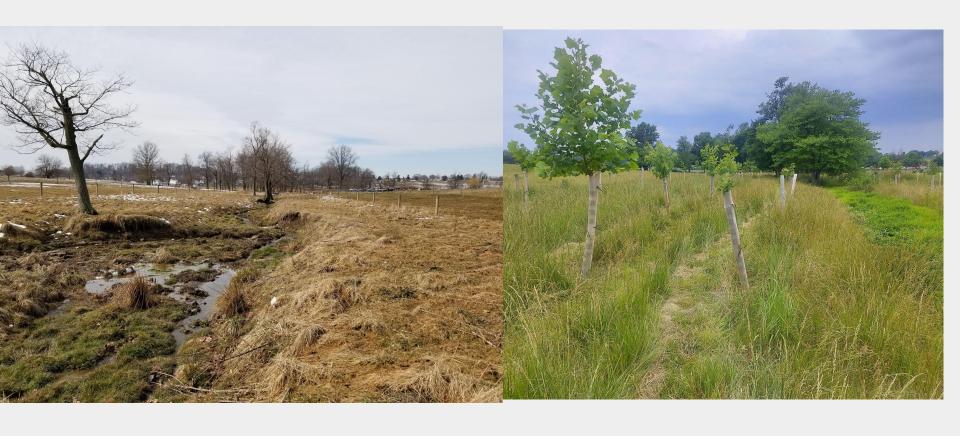

ave me a chance to try out this line of work and for the Alliance to see how I fit into the organization
- Was helpful to be exposed to a variety of experiences through the internship



## **MY CURRENT WORK**

All aspects of getting new forests established













## MY WORK AND SOIL HEALTH

- When it comes to soil health, on farm practices are crucial
  - Cover crops
  - Reduced tillage
  - Rotating crops
- Riparian forest buffers also help improve soil health and keep soil from leaving the property
  - Preventing bank erosion
  - Removing excess nutrients from farm runoff
  - Capturing sediment from farm runoff
  - o Increases rain infiltration
  - The wider the best, at least 35 feet wide to have desired benefits



# ORIGINAL 1 YEAR LATER



## **ORIGINAL**

# **3 YEARS LATER**



# **THANK YOU!**

Rebecca Lauver

PA Forests Projects Coordinator rlauver@allianceforthebay.org



@Allianceforthebay



@AllianceForBay



@allianceforthebay

FOR OUR FORESTS. FOR OUR STREAMS. FOR OUR FUTURE.