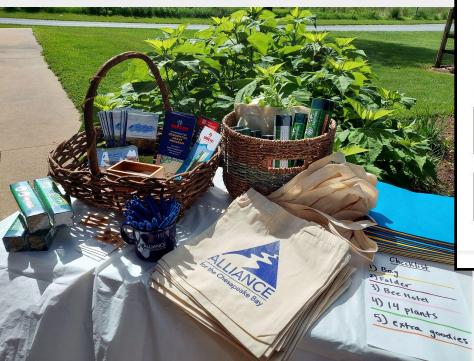

## CAPSTONE- NATIVE PLANT AND POLLINATOR PORTFOLIO

Mini Grant Project, June 26th 2021: Native Plant Giveaway

#### Bee Better Kit Plant Information

Meet your native plants:

Smooth Beard Tongue (Penstemon calycosus,

owth Description: purple flower, forms upright clumps, grows 2-3"

Planting Info: likes partly sunny sites with moist fertile soil, somewhat plerant, may need watering if in full sun, plant 12-18" apart