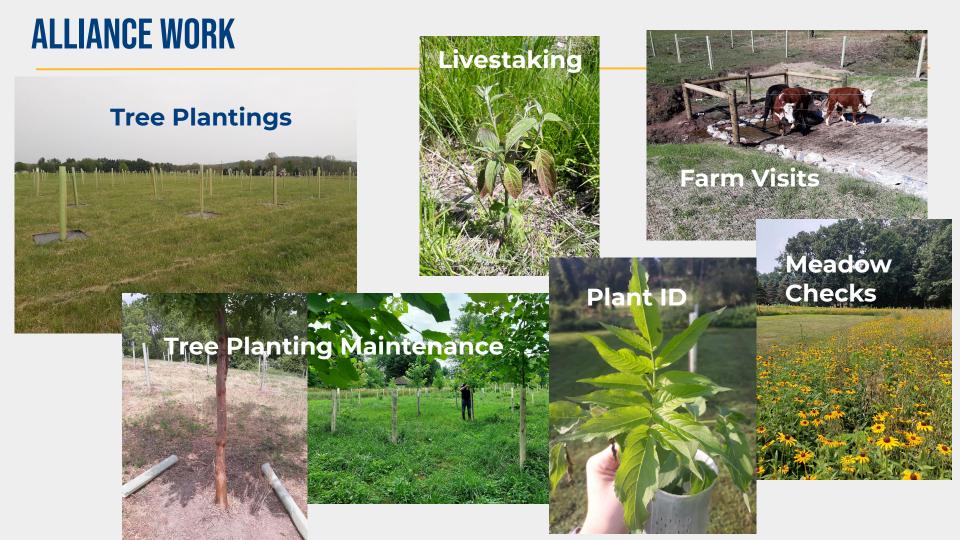

clusters of orange flowers, bushy growth narry-branched stems from a sturdy tap root, 3' tall with 2' spread Planting info: likes full sun with dry soil, prefers sandyloamy soils,

Attracts: monarch Butterflies, other butterflies, leafcutter bees, green

emerges late from dormancy, space 18-74" apart



rowth Description: purple flower, forms upright clumps, 2-4' tall

Planting Info: likes full sun, grows in wet, mesic, or dry soil and sandy clay soils, can tolerate drought, will benefit from dividing every 4

Attracts: bumble bees, long-tongued bees, leafcutter bees, sweat

#### Clustered Mountain Mint (Pycnanthemum)



loamy soil plant 2' apart

Attracts: sweat bees, bumble bee



## **CCC SITE VISITS**

Assateague Living Shoreline,



Mississauga

London

Rochester

NEW YORK

Buffalo



## **ALLIANCE WORK**

#### **Grant Writing**



| A                 |                          |