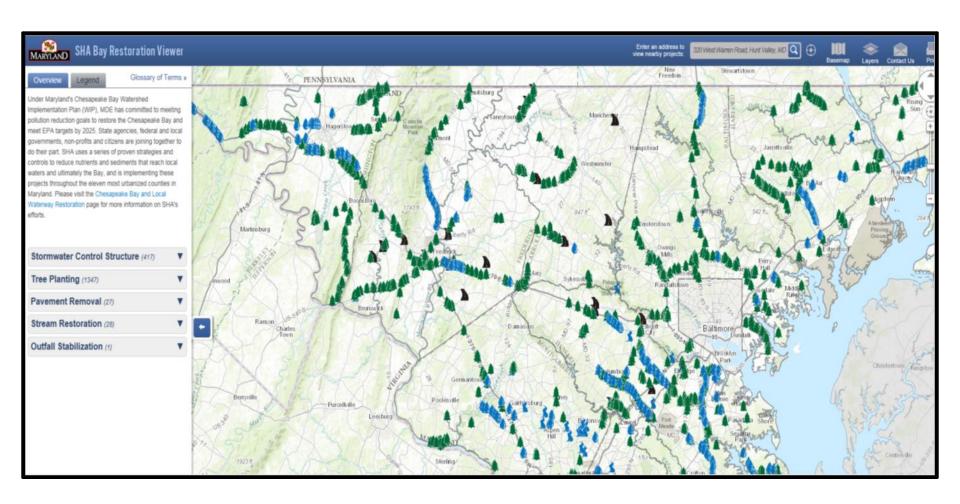

nstructions                         |                                                             |                                   |                |                         |    |
| Additional Notes/Additional<br>Site Opportunities    |                                                             |                                   |                |                         |    |
| Recommend Removing S                                 | ite From Further Considerat                                 | ion                               |                |                         |    |
|                                                      |                                                             |                                   | Dealton E      | o O Continue to Field 5 |    |











## Info we need:

- Where?
- When?

Hows